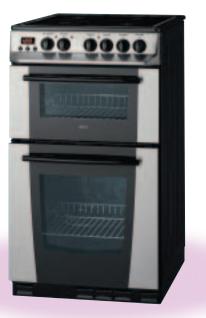

#### **ZKC6040**

60cm wide electric cooker with double oven, ceramic hob and controls conveniently on top for easy access and added safety

• 1 x dual zone

grilling option

Dual circuit grill

• Air cooled double

glazed doors reduce

for added safety and

outer door temperatures

Defrost

comfort

• Open or closed door

• Fast ceramic zones • Hot hob indicator

#### **Grill Features**

- Separate grill in the top cavity
- Variable grill
- **Top Oven Functions**
- Conventional top oven **Main Oven Functions**
- Thermaflow<sup>®</sup> oven

#### **Cooker Features**

- Electronic clock/programmer
- Catalytic linings in
- both ovens • Interior light in both ovens

#### Energy

Energy Rating (Top Oven) A Energy Rating (Main Oven) A Colour ZKC6040X Stainless steel White ZKC6040W ZKC6040S Silver